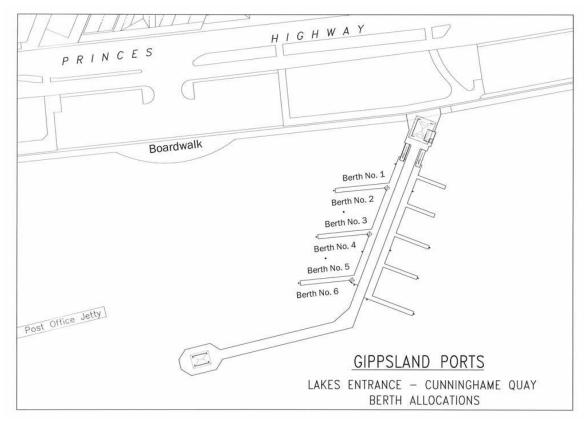

## Cunninghame Quay Jetty - Premium Valet Berths

Gippsland Ports has up to five (5) Premium Valet Berths available for short-term occupancy on the Cunninghame Quay jetty at Lakes Entrance.

These premium berths provide water and power, and have the protection of a security gate. The berths are  $20m \times 6m$  and vessels are required to fit entirely within the berth area. The image below details the berthing layout of the premium berths (ie berths 3 - 6).